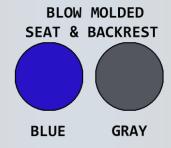

| Ordering Options |  |  |
|------------------|--|--|
| PLT817 P FR B    |  |  |
| PLT817 P FR G    |  |  |

MOLDED SEAT B/G – Replacement Seat (blue or gray)

Link to website