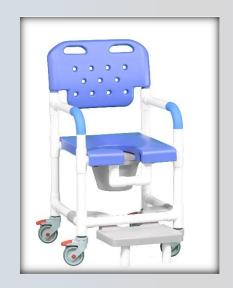

## **Product Description: Platinum Shower Chair Commode w/Footrest**

| Technical Data    |         |  |  |
|-------------------|---------|--|--|
| Height:           | 41"     |  |  |
| Width:            | 21"     |  |  |
| Depth:            | 22"     |  |  |
| Weight:           | 30 lbs  |  |  |
| Seat Height:      | 20"     |  |  |
| Clearance:        | 17"     |  |  |
| Between the arms: | 17.25"  |  |  |
| Weight Capacity:  | 325 lbs |  |  |
| Ship Weight:      | 33 lbs  |  |  |
| Shipping Method:  | Parcel  |  |  |

## Features:

- 4" Never-Rust single wheel casters, all locking
- Open-front seat for easy bathing care
- Integrated push handles for improved mobility
- Removeable commode pail with lid
- Molded hand grips for added security and comfort
- Slideout footrest for added safety